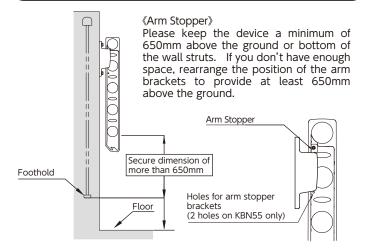

- Use exclusively for drying clothes.
- Do not hang on the laundry pole. Make sure that children do not play with it.
- To prevent laundry poles falling, please use pole stopper at both ends of the laundry poles.