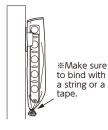

- Use exclusively for drying clothes.
- Do not hang on the laundry pole. Make sure that children do not play with it.
- To prevent laundry poles falling, please use pole stopper at both ends of the laundry poles.