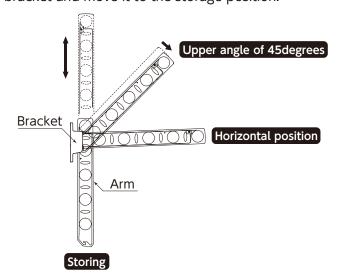

# **User Guide**

The arms are flexible and changeable into 2 ■ Dally Care directions.

- To move from stored position to upper angle Slide the arm upwards until it stops, Pull it towards you until the angle you want and push the arm towards the bracket to lock it in.
- To move from stored position to horizontal position. Slide the arm upwards until it stops. Pull the arm towards you until it stops at 90 degree.
- To move it back to stored position. Slightly push the arm upwards to unlock from the bracket and move it to the storage position.