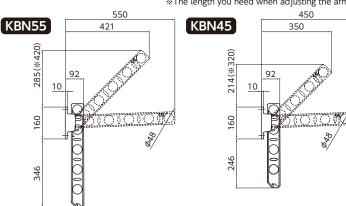

# Dアングーグ KBN55,45,35,25 Metal Laundry Pole Holder for Retaining Wall

# **Installation Manual for**

# Constructor

**∕!\ WARNING** 

This symbol indicates that minor injury of damage to property is possible.

- Use exclusively for drying clothes.
- Do not install this product on the outside of handrails.
- Do not install this product around the exit areas or any fire defense equipment.
- Be careful not to drop the parts and tools when installing the product from at height level.

Approx. Weight 30kg (per set)

# Mounting Dimension

\*The length you need when adjusting the arm.





## Public Housing Installation Standard



# Pole Holder for Retaining Wall".

Please read this manual before installation. Please give this manual to the user after installation.

Appreciate for choosing our product "Metal Laundry

# NOTE

This symbol indicates that minor injury or damage to property is possible.

- Determine the point to install after proper discussion with the customer.
- Grasp inside structure of the building and condition of the wall perfectly, install by fastener capable of holding strength.
- The inundation to the fastener part which was installed is assumed.
  - When you made holes on the exterior wall when installation, fill the hole with a waterproof sealing agent to prevent from the inundation.
- The adhesion of dust and dirt influences the movement and soun