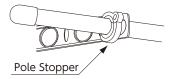

- Use exclusively for drying clothes.
- Do not hang on the laundry pole. Make sure that children do not play with it.
- To prevent laundry poles falling, please use pole stopper at both ends of the laundry poles.