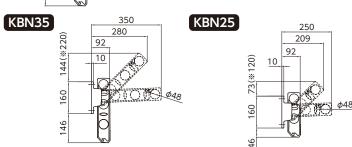

# Dアングーグ KBN55,45,35,25 Metal Laundry Pole Holder for Retaining Wall

# **Installation Manual for**

# Constructor

**∕!\ WARNING** 

This symbol indicates that minor injury of damage to property is possible.

- Use exclusively for drying clothes.
- Do not install this product on the outside of handrails.
- Do not install this product around the exit areas or any fire defense equipment.
- Be careful not to drop the parts and tools when installing the product from at height level.

Approx. Weight 30kg (per set)

# Mounting Dimension

\*The length you need when adjusting the arm.





## Public Housing Installation Standard



# Pole Holder for Retaining Wall".

Please read this manual before installation. Please give this manual to the user after installation.

Appreciate for choosing our product "Metal Laundry

# NOTE

This symbol indicates that minor injury or damage to property is possible.

- Determine the point to install after proper discussion with the customer.
- Grasp inside structure of the building and condition of the wall perfectly, install by fastener capable of holding strength.
- The inundation to the fastener part which was installed is assumed.
  - When you made holes on the exterior wall when installation, fill the hole with a waterproof sealing agent to prevent from the inundation.
- The adhesion of dust and dirt influences the movement and sound